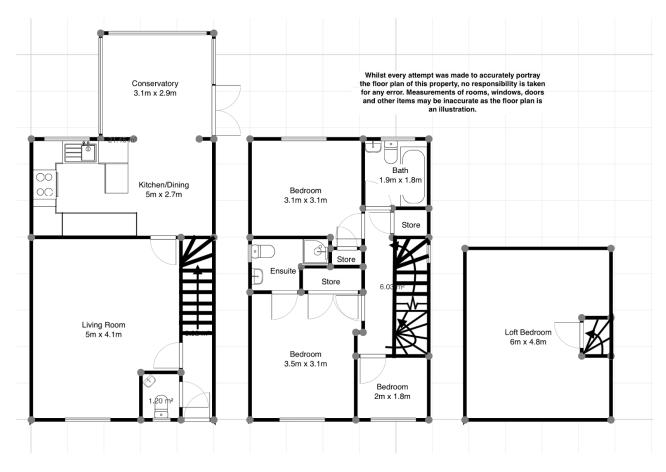

- FOUR BEDROOM DETACHED PROPERTY
- SOUGHT AFTER AREA
- GARAGE
- CLOSE TO LOCAL AMENITIES
- EXCELLENT TRANSPORT LINKS

## QUOTE PROPERTY REF: LC0723

Nicely presented four bedroom detached house in the sought after location of Castle View, Caerphilly. Driveway parking for two cars, Garage, Larger than average garden. Close to local amenities and with excellent transport links. Caerphilly town centre within walking distance. Ideal for families or those looking for more space. Must View! Click to read full details.