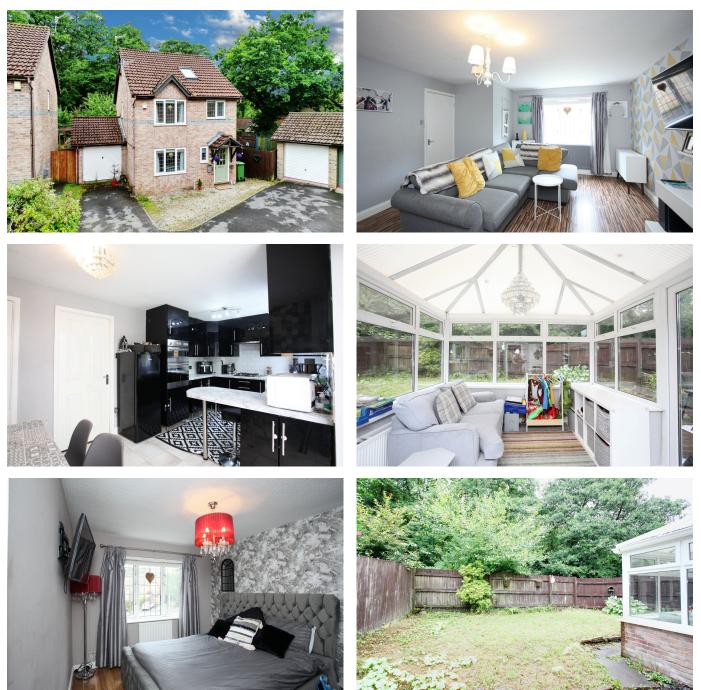

- FOUR BEDROOM DETACHED PROPERTY
- SOUGHT AFTER AREA
- GARAGE
- CLOSE TO LOCAL AMENITIES
- EXCELLENT TRANSPORT LINKS

## QUOTE PROPERTY REF: LC0723

Nicely presented four bedroom detached house in the sought after location of Castle View, Caerphilly. Driveway parking for two cars, Garage, Larger than average garden. Close to local amenities and with excellent transport links. Caerphilly town centre within walking distance. Ideal for families or those looking for more space. Must View! Click to read full details.